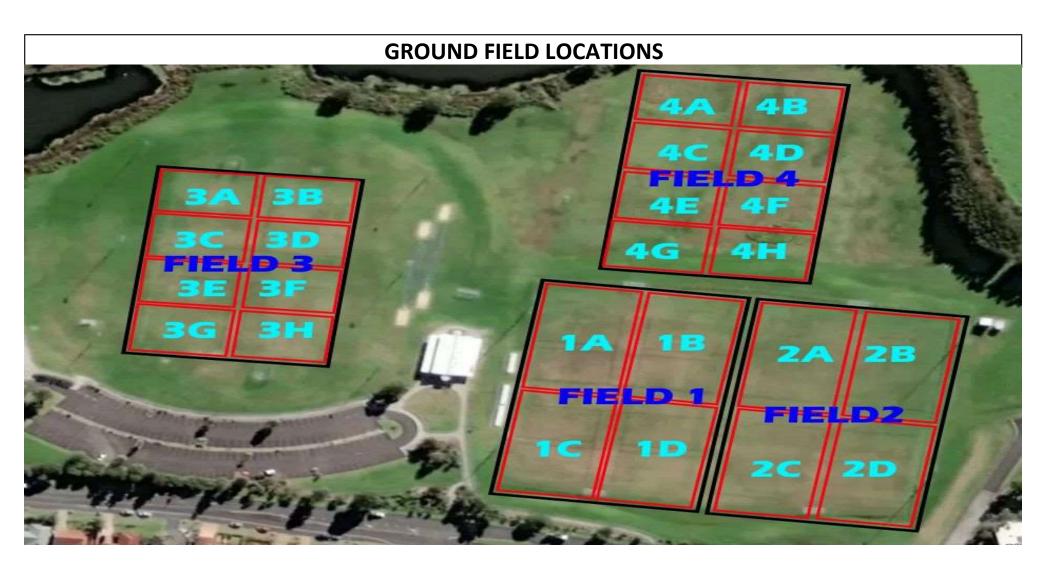

|          |        |                   |         |                | FI             | RIDAY  | - Grou | ınd Fie | ld Loc  | ations   | are o    | n the      | last pa | ge     |        |        |        |        |        |
|----------|--------|-------------------|---------|----------------|----------------|--------|--------|---------|---------|----------|----------|------------|---------|--------|--------|--------|--------|--------|--------|
|          | 3.30pm | 3.45pm            | 4.00pm  | 4.15pm         | 4.30pm         | 4.45pm | 5.00pm | 5.15pm  | 5.30pm  | 5.45pm   | 6.00pm   | 6.15pm     | 6.30pm  | 6.45pm | 7.00pm | 7.15pm | 7.30pm | 7.45pm | 8.00pm |
| Field 1A |        | U10 - Nicole M    |         |                |                |        |        |         |         |          |          |            |         |        |        |        |        |        |        |
| Field 1B |        | U6 Brown - Luke B |         |                |                |        |        |         |         |          |          |            |         |        |        |        |        | 1      |        |
| Field 1C |        |                   | U8 - D  | iana R N       |                |        |        |         |         |          |          |            |         |        |        |        |        |        |        |
| Field 1D |        |                   |         |                | U8 Red         |        |        |         |         |          |          |            |         |        |        |        |        |        |        |
|          |        |                   |         |                |                |        |        |         | UNAVAIL | ABLE DUE | TO COMPE | TITION GAI | MES     |        |        |        |        |        |        |
| Field 2A |        |                   |         |                |                |        |        |         |         |          |          |            |         |        |        |        |        |        |        |
| Field 2B |        |                   |         |                |                |        |        |         |         |          |          |            |         |        |        |        |        |        |        |
| Field 2C |        |                   |         |                |                |        |        |         |         |          |          |            |         |        |        |        |        |        |        |
| Field 2D |        |                   |         |                |                |        |        |         |         |          |          |            |         |        |        |        |        |        |        |
|          |        |                   |         |                |                |        |        |         |         |          |          |            |         |        |        |        |        |        |        |
| Field 3A |        |                   |         |                |                |        |        |         |         |          |          |            |         |        |        |        |        |        |        |
| Field 3C |        |                   | U8 Gold |                |                |        |        |         |         |          |          |            |         |        |        |        |        |        |        |
| Field 3B |        |                   |         |                |                |        |        |         |         |          |          |            |         |        |        |        |        |        |        |
| Field 3D |        |                   |         |                |                |        |        |         |         |          |          |            |         |        |        |        |        |        |        |
| Field 3E |        |                   |         |                | U6 - Phillip J |        |        |         |         |          |          |            |         |        |        |        |        |        |        |
| Field 3G |        |                   |         | U7 - Amy L     |                |        |        |         |         |          |          |            |         |        |        |        |        |        |        |
| Field 3F |        |                   |         | U7 - John O'B  |                |        |        |         |         |          |          |            |         |        |        |        |        |        |        |
| Field 3H |        |                   |         | U7 - Patrick O |                |        |        |         |         |          |          |            |         |        |        |        |        |        |        |
| Field 4A |        |                   |         |                |                |        |        |         |         |          |          |            |         |        |        |        |        |        |        |
| Field 4C |        |                   |         |                |                |        |        |         |         |          |          |            |         |        |        |        |        |        |        |
| Field 4B |        |                   |         |                |                |        |        |         |         |          |          |            |         |        |        |        |        |        |        |
| Field 4D |        |                   |         |                |                |        |        |         |         |          |          |            |         |        |        |        |        |        |        |
| Field 4F |        |                   |         |                |                |        |        |         |         |          |          |            |         |        |        |        |        |        |        |
| Field 4H |        |                   |         |                |                |        |        |         |         |          |          |            |         |        |        |        |        |        |        |
| Field 4E |        |                   |         |                |                |        |        |         |         |          |          |            |         |        |        |        |        |        |        |
| Field 4G |        |                   |         |                |                |        |        |         |         |          |          |            |         |        |        |        |        |        |        |