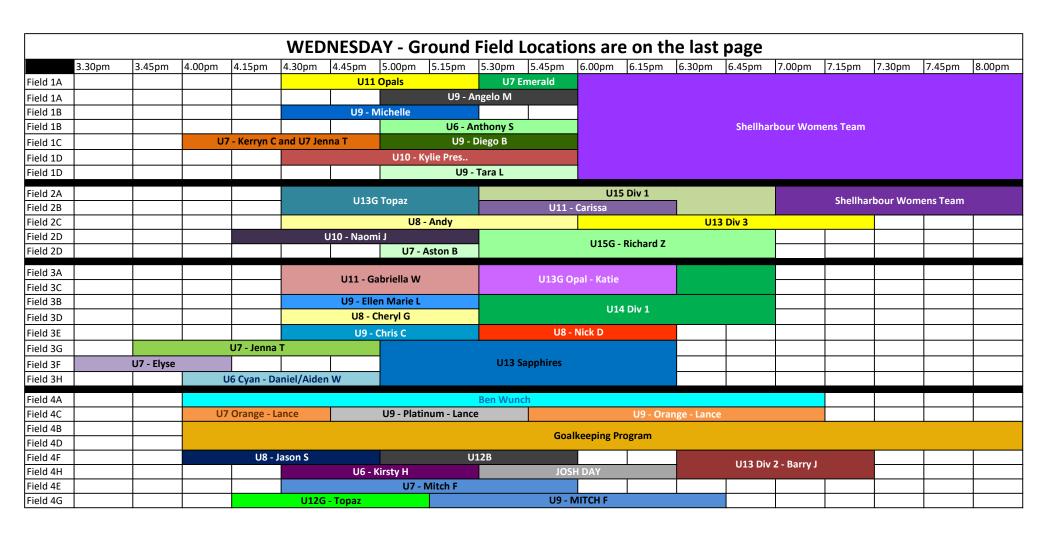

|          |        |                   |         |                | FI             | RIDAY  | - Grou | ınd Fie | ld Loc  | ations   | are o    | n the      | last pa | ge     |        |        |        |        |        |
|----------|--------|-------------------|---------|----------------|----------------|--------|--------|---------|---------|----------|----------|------------|---------|--------|--------|--------|--------|--------|--------|
|          | 3.30pm | 3.45pm            | 4.00pm  | 4.15pm         | 4.30pm         | 4.45pm | 5.00pm | 5.15pm  | 5.30pm  | 5.45pm   | 6.00pm   | 6.15pm     | 6.30pm  | 6.45pm | 7.00pm | 7.15pm | 7.30pm | 7.45pm | 8.00pm |
| Field 1A |        | U10 - Nicole M    |         |                |                |        |        |         |         |          |          |            |         |        |        |        |        |        |        |
| Field 1B |        | U6 Brown - Luke B |         |                |                |        |        |         |         |          |          |            |         |        |        |        |        | 1      |        |
| Field 1C |        |                   | U8 - D  | iana R N       |                |        |        |         |         |          |          |            |         |        |        |        |        |        |        |
| Field 1D |        |                   |         |                | U8 Red         |        |        |         |         |          |          |            |         |        |        |        |        |        |        |
|          |        |                   |         |                |                |        |        |         | UNAVAIL | ABLE DUE | TO COMPE | TITION GAI | MES     |        |        |        |        |        |        |
| Field 2A |        |                   |         |                |                |        |        |         |         |          |          |            |         |        |        |        |        |        |        |
| Field 2B |        |                   |         |                |                |        |        |         |         |          |          |            |         |        |        |        |        |        |        |
| Field 2C |        |                   |         |                |                |        |        |         |         |          |          |            |         |        |        |        |        |        |        |
| Field 2D |        |                   |         |                |                |        |        |         |         |          |          |            |         |        |        |        |        |        |        |
|          |        |                   |         |                |                |        |        |         |         |          |          |            |         |        |        |        |        |        |        |
| Field 3A |        |                   |         |                |                |        |        |         |         |          |          |            |         |        |        |        |        |        |        |
| Field 3C |        |                   | U8 Gold |                |                |        |        |         |         |          |          |            |         |        |        |        |        |        |        |
| Field 3B |        |                   |         |                |                |        |        |         |         |          |          |            |         |        |        |        |        |        |        |
| Field 3D |        |                   |         |                |                |        |        |         |         |          |          |            |         |        |        |        |        |        |        |
| Field 3E |        |                   |         |                | U6 - Phillip J |        |        |         |         |          |          |            |         |        |        |        |        |        |        |
| Field 3G |        |                   |         | U7 - Amy L     |                |        |        |         |         |          |          |            |         |        |        |        |        |        |        |
| Field 3F |        |                   |         | U7 - John O'B  |                |        |        |         |         |          |          |            |         |        |        |        |        |        |        |
| Field 3H |        |                   |         | U7 - Patrick O |                |        |        |         |         |          |          |            |         |        |        |        |        |        |        |
| Field 4A |        |                   |         |                |                |        |        |         |         |          |          |            |         |        |        |        |        |        |        |
| Field 4C |        |                   |         |                |                |        |        |         |         |          |          |            |         |        |        |        |        |        |        |
| Field 4B |        |                   |         |                |                |        |        |         |         |          |          |            |         |        |        |        |        |        |        |
| Field 4D |        |                   |         |                |                |        |        |         |         |          |          |            |         |        |        |        |        |        |        |
| Field 4F |        |                   |         |                |                |        |        |         |         |          |          |            |         |        |        |        |        |        |        |
| Field 4H |        |                   |         |                |                |        |        |         |         |          |          |            |         |        |        |        |        |        |        |
| Field 4E |        |                   |         |                |                |        |        |         |         |          |          |            |         |        |        |        |        |        |        |
| Field 4G |        |                   |         |                |                |        |        |         |         |          |          |            |         |        |        |        |        |        |        |